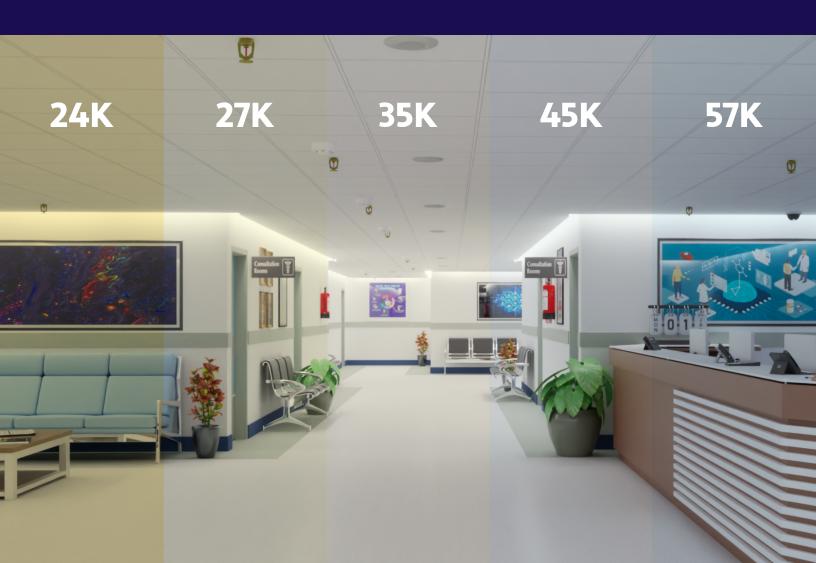

# Trim Options for Every Scenario.

Achieve flawless integration with hard, plaster, and T-Bar grid ceilings with diverse ceiling trim options.

Flange

T-Bar

Hard

Plaster

Stunning Dynamic White capabilities allow a wide range of color temperatures certain to illuminate an environment with the ideal color temperature.