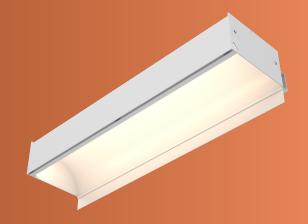

#### **Introducing the ZELO Arc**

**ZELO Arc** is a recessed, linear luminaire with an arc-shaped profile ideal for continuous perimeter applications.