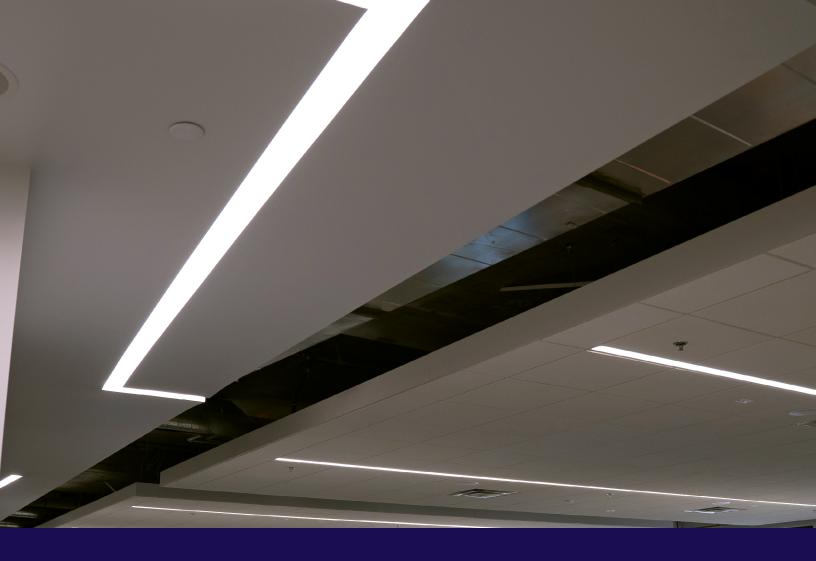

### Discover the ZELO family.

ZELO is a recessed luminaire family designed for indirect perimeter lighting that refines cove design with an ambient glow and wider light distribution.

ZELO can be customized to provide aesthetic accent lighting or total illumination of a space.

# Trim Options for Every Scenario.

Achieve flawless integration with hard, plaster, and T-Bar grid ceilings with diverse ceiling trim options.

Flange

T-Bar

Hard

Plaster

Stunning Dynamic White capabilities allow a wide range of color temperatures certain to illuminate an environment with the ideal color temperature.