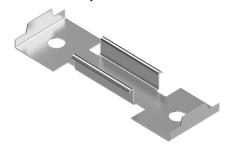

#### **Perspective View**

## **Assembled Dimensions**

## Al Series | Surface ZAKY Surface Side Mount - Mounting Clip (A1-ZAKY-SSM-MC)