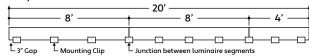

## **DRY LOCATION APPLICATIONS**

- Measure area where luminaire will be installed. Use a laser line to create a reference line along installation area, ensuring consistent alignment of mounting clips. Mark location where each mounting clip will be installed along reference line.
- 2 Use 1 mounting clip every 2', rounded up. Use a minimum of 2 mounting clips per luminaire segment. For vertical applications, create a stopper at the bottom of the run to prevent sliding.
  - Use a mounting clip at the junction between two luminaire segments. **Example:** 20' Run.

- Lay mounting clips along reference line and pre-drill using an appropriate drill bit for surface material and screw size. Typical screw size is 8/32 x 1".
  Note: Allow 1/4" clearance on each side of mounting clip to account for lateral expansion. Only install mounting clips on flat, even surfaces.
- 5 Screw mounting clips to surface, then snap luminaire into mounting clips.