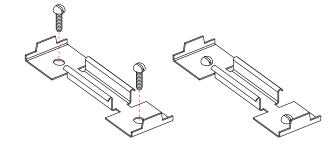

- Lay mounting clips along reference line and pre-drill using an appropriate drill bit for surface material and screw size. Typical screw size is 8/32 x 1".
  Note: Allow 1/4" clearance on each side of mounting clip to account for lateral expansion. Only install mounting clips on flat, even surfaces.
- 5 Screw mounting clips to surface, then snap luminaire into mounting clips.

## Al Series | Surface ZAKY Surface Side Mount - Mounting Clip (A1-ZAKY-SSM-MC)