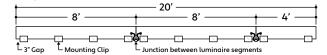

### WET LOCATION APPLICATIONS

- Measure area where luminaire will be installed. Use a laser line to create a reference line along installation area, ensuring consistent alignment of mounting clips. Mark location where each mounting clip will be installed along reference line.
- 2 Use 1 mounting clip every 2', rounded up. Use a minimum of 2 mounting clips per luminaire segment. For vertical applications, create a stopper at the bottom of the run to prevent sliding.
- 3 Space mounting clips evenly throughout the run. Example: 20' Run.