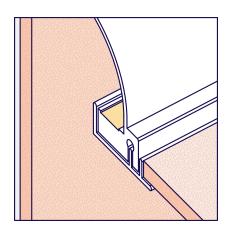

#### **Recessed Mounting**

The fixture is set inside the mounting surface, leaving only the lens and flange exposed.