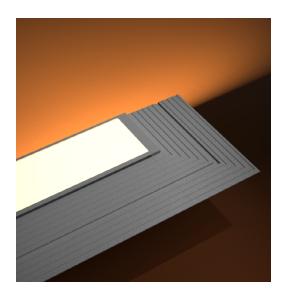

#### **Recessed Mounting**

The fixture is set inside the mounting surface, leaving only the lens and flange exposed.