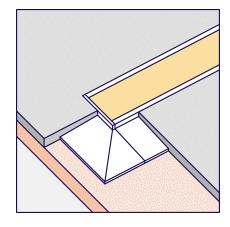

#### Mud-In / Flush Mounting

The fixture is set inside the mounting surface and flanges covered with plaster, leaving only the lens exposed for a seamless, flush appearance.