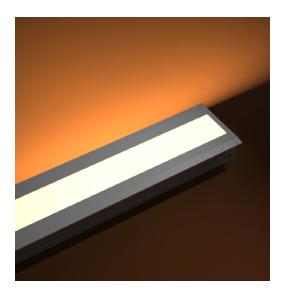

#### Mud-In / Flush Mounting

The fixture is set inside the mounting surface and flanges covered with plaster, leaving only the lens exposed for a seamless, flush appearance.