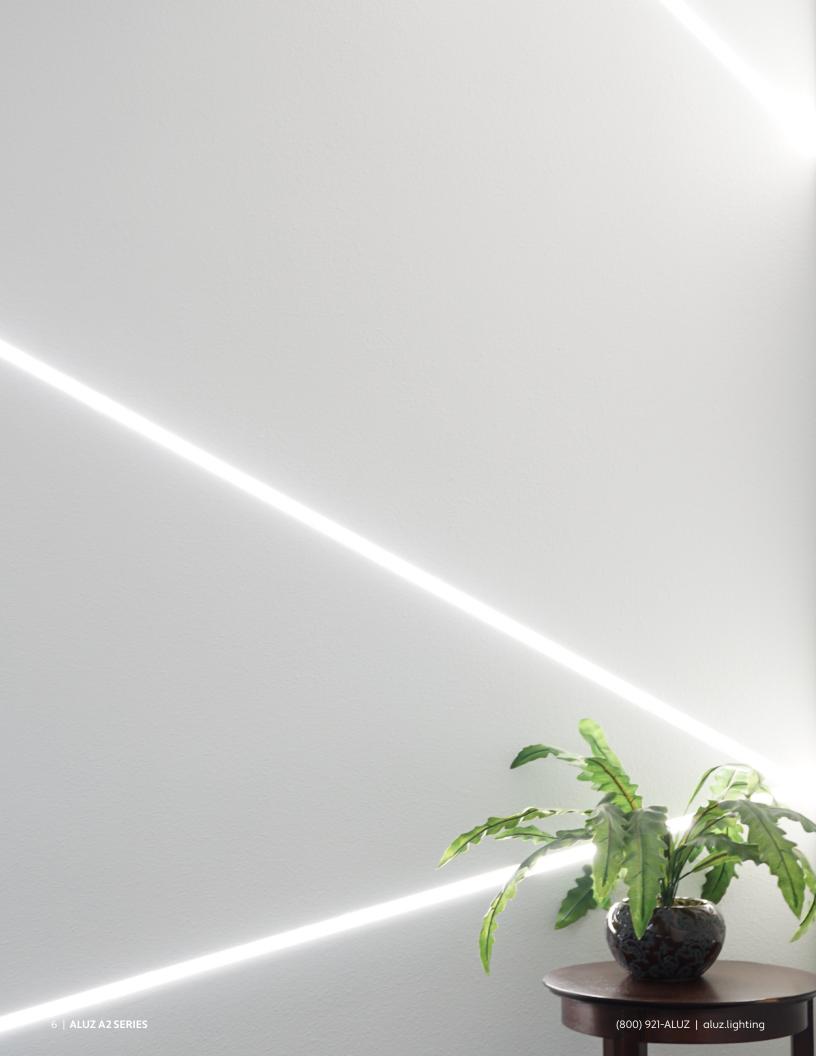

# **ZELO**

Discover our LINE VOLTAGE, all-in-one recessed solutions for indirect lighting without exposed lens for reduced glare. ZELO is available with pre-fabricated corners and up to 2160 delivered lumens per foot. Driver on board allows for easy replaceability.

# **ZOHE**

If you are looking for LOW VOLTAGE, small profile recessed solutions, ZOHE is right for you with slim profile flanged linear system delivering up to up to 650 delivered lumens.

## **ZUVU**

ZUVU unlocks LOW VOLTAGE, small profile flush possibilities and can be manufactured to your exact specifications to deliver stunning lines of light up to 650 delivered lumens ideal for mud-in applications.