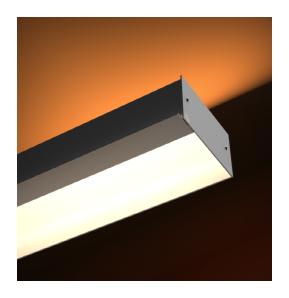

#### **Recessed Mounting**

The fixture is set inside the mounting surface, leaving only the lens and flange exposed.