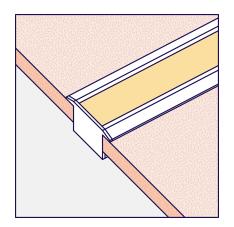

#### **Recessed Mounting**

The fixture is set inside the mounting surface, leaving only the lens and flange exposed.